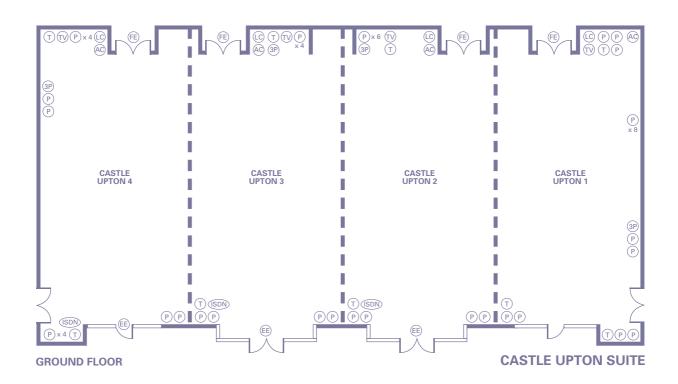

## SUGGESTED ROOM LAYOUTS

YOU CAN DISCUSS WHICH LAYOUT SUITS YOU BEST WITH OUR SALES TEAM

**THEATRE** 

CLASSROOM

**BOARDROOM** U-SHAPED **DINNER DANCE** 

All Dimensions in Metres

|                     | Theatre | Classroom | Cabaret | Boardroom | U-Shaped | Banquet | Dinner Dance | Floor  | Dimensions<br>(Ceiling Height<br>min-max) | Access Size | Air-conditioning | 3 Phase | Sound System | Blackout | Natural Daylight | Dimmer | Chandelier |
|---------------------|---------|-----------|---------|-----------|----------|---------|--------------|--------|-------------------------------------------|-------------|------------------|---------|--------------|----------|------------------|--------|------------|
| CONFERENCING ROOM   | IS      |           |         |           |          |         |              |        |                                           |             |                  |         |              |          |                  |        |            |
| Castle Upton Suite  | 500     | 200       | 220     | 100       | 80       | 300     | 280          | Ground | 28.0 × 14.0 (4.0)                         | 1.7 x 1.8   | •                | •       | •            | •        | •                | •      |            |
| Castle Upton 1      | 100     | 50        | 45      | 34        | 36       | 70      | 130          | Ground | $14.0 \times 7.0 (4.0)$                   | 1.7 x 1.8   | •                |         | •            | •        |                  | •      |            |
| Castle Upton 2      | 100     | 50        | 45      | 34        | 36       | 70      | -            | Ground | $14.0 \times 7.0 (4.0)$                   | 1.7 x 1.8   | •                |         | •            | •        |                  | •      |            |
| Castle Upton 3      | 100     | 50        | 45      | 34        | 36       | 70      | 130          | Ground | 14.0 × 7.0 (4.0)                          | 1.7 x 1.8   |                  |         | •            | •        | •                | •      |            |
| Castle Upton 4      | 100     | 50        | 45      | 34        | 36       | 70      | -            | Ground | 14.0 × 7.0 (4.0)                          | 1.7 x 1.8   |                  |         |              | •        |                  | •      |            |
| Lylehill Suite      | 180     | 50        | 60      | 50        | 50       | 120     | 100          | Ground | 16.0 x 9.0 (3.4)                          | 1.7 x 1.8   |                  |         |              | •        |                  | •      |            |
| Lylehill 1          | 60      | 24        | 30      | 24        | 20       | 50      | -            | Ground | 8.0 × 9.0 (3.4)                           | 1.7 x 1.8   |                  |         |              | •        |                  | •      |            |
| Lylehill 2          | 60      | 24        | 30      | 24        | 20       | 50      | -            | Ground | 8.0 x 9.0 (3.4)                           | 1.7 x 1.8   | •                | •       | •            | •        | •                | •      |            |
| HILTON MEETINGS ROO | OMS     |           |         |           |          |         |              |        |                                           |             |                  |         |              |          |                  |        |            |
| Donegore Suite      | 50      | 20        | 20      | 22        | 22       | 30      | -            | Ground | 9.0 × 6.0 (3.0)                           | 1.2 x 1.8   | •                |         |              | •        | •                |        |            |
| Boardroom           | 20      | 10        | -       | 12        | -        | 12      | -            | Ground | 6.0 × 3.5 (3.0)                           | 1.2 x 1.8   | •                |         |              | •        | •                |        |            |
| Muckamore Suite     | 20      | 10        | -       | 12        | -        | 12      | -            | Ground | 6.0 × 4.0 (3.0)                           | 1.2 x 1.8   | •                |         |              | •        | •                |        |            |
| Rathmore Suite      | 15      | 8         | -       | 8         | -        | -       | -            | Ground | 5.0 × 3.0 (3.0)                           | 1.2 x 1.8   |                  |         |              | •        |                  |        |            |

POWERPOINT (P) (TV) AERIAL POINT
FIRE EXIT (FE) (T) TELEPHONE

3 PHASE POWER (3P) (EE) EMERGENCY EXIT
LIGHTING CONTROLS (L) (AC) AIR CONDITIONING

ISDN LINE (ISDN) (CAM) CAMERA POINT

**GROUND FLOOR** 

POWERPOINT (P) (TV) AERIAL POINT
FIRE EXIT (FE) (T) TELEPHONE

3 PHASE POWER (3P) (EE) EMERGENCY EXIT
LIGHTING CONTROLS (LC) (AC) AIR CONDITIONING

ISON LINE (ISDN) (CAM) CAMPA POINT