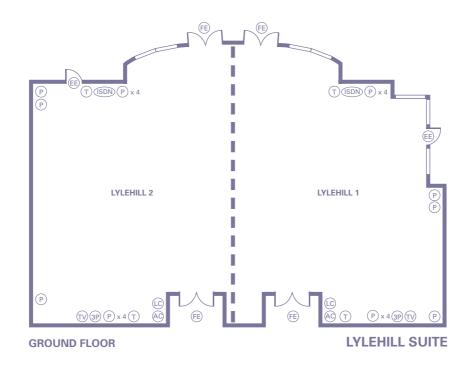

## SUGGESTED ROOM LAYOUTS

YOU CAN DISCUSS WHICH LAYOUT SUITS YOU BEST WITH OUR SALES TEAM

**THEATRE** 

CLASSROOM

**BOARDROOM** U-SHAPED **DINNER DANCE** 

All Dimensions in Metres

|                     | Theatre | Classroom | Cabaret | Boardroom | U-Shaped | Banquet | Dinner Dance | Floor  | Dimensions<br>(Ceiling Height<br>min-max) | Access Size | Air-conditioning | 3 Phase | Sound System | Blackout | Natural Daylight | Dimmer | Chandelier |
|---------------------|---------|-----------|---------|-----------|----------|---------|--------------|--------|-------------------------------------------|-------------|------------------|---------|--------------|----------|------------------|--------|------------|
| CONFERENCING ROOM   | IS      |           |         |           |          |         |              |        |                                           |             |                  |         |              |          |                  |        |            |
| Castle Upton Suite  | 500     | 200       | 220     | 100       | 80       | 300     | 280          | Ground | 28.0 × 14.0 (4.0)                         | 1.7 x 1.8   | •                | •       | •            | •        | •                | •      |            |
| Castle Upton 1      | 100     | 50        | 45      | 34        | 36       | 70      | 130          | Ground | $14.0 \times 7.0 (4.0)$                   | 1.7 x 1.8   | •                |         | •            | •        |                  | •      |            |
| Castle Upton 2      | 100     | 50        | 45      | 34        | 36       | 70      | -            | Ground | $14.0 \times 7.0 (4.0)$                   | 1.7 x 1.8   | •                |         | •            | •        |                  | •      |            |
| Castle Upton 3      | 100     | 50        | 45      | 34        | 36       | 70      | 130          | Ground | 14.0 × 7.0 (4.0)                          | 1.7 x 1.8   |                  |         | •            | •        | •                | •      |            |
| Castle Upton 4      | 100     | 50        | 45      | 34        | 36       | 70      | -            | Ground | 14.0 × 7.0 (4.0)                          | 1.7 x 1.8   |                  |         |              | •        |                  | •      |            |
| Lylehill Suite      | 180     | 50        | 60      | 50        | 50       | 120     | 100          | Ground | 16.0 x 9.0 (3.4)                          | 1.7 x 1.8   |                  |         |              | •        |                  | •      |            |
| Lylehill 1          | 60      | 24        | 30      | 24        | 20       | 50      | -            | Ground | 8.0 × 9.0 (3.4)                           | 1.7 x 1.8   |                  |         |              | •        |                  | •      |            |
| Lylehill 2          | 60      | 24        | 30      | 24        | 20       | 50      | -            | Ground | 8.0 x 9.0 (3.4)                           | 1.7 x 1.8   | •                | •       | •            | •        | •                | •      |            |
| HILTON MEETINGS ROO | OMS     |           |         |           |          |         |              |        |                                           |             |                  |         |              |          |                  |        |            |
| Donegore Suite      | 50      | 20        | 20      | 22        | 22       | 30      | -            | Ground | 9.0 × 6.0 (3.0)                           | 1.2 x 1.8   | •                |         |              | •        | •                |        |            |
| Boardroom           | 20      | 10        | -       | 12        | -        | 12      | -            | Ground | 6.0 × 3.5 (3.0)                           | 1.2 x 1.8   | •                |         |              | •        | •                |        |            |
| Muckamore Suite     | 20      | 10        | -       | 12        | -        | 12      | -            | Ground | 6.0 × 4.0 (3.0)                           | 1.2 x 1.8   | •                |         |              | •        | •                |        |            |
| Rathmore Suite      | 15      | 8         | -       | 8         | -        | -       | -            | Ground | 5.0 × 3.0 (3.0)                           | 1.2 x 1.8   |                  |         |              | •        |                  |        |            |

POWERPOINT (P) (TV) AERIAL POINT
FIRE EXIT (FE) (T) TELEPHONE

3 PHASE POWER (3P) (EE) EMERGENCY EXIT
LIGHTING CONTROLS (L) (AC) AIR CONDITIONING

ISDN LINE (ISDN) (CAM) CAMERA POINT

**GROUND FLOOR** 

POWERPOINT (P) (TV) AERIAL POINT
FIRE EXIT (FE) (T) TELEPHONE

3 PHASE POWER (3P) (EE) EMERGENCY EXIT
LIGHTING CONTROLS (LC) (AC) AIR CONDITIONING

ISON LINE (ISDN) (CAM) CAMPA POINT